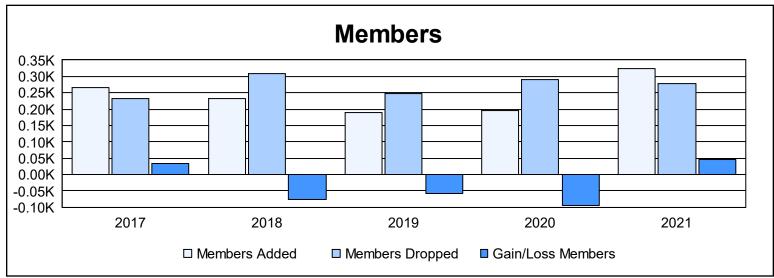

District 35 O As of June 2021 Cumulative

| Year      | New<br>Clubs | Dropped<br>Clubs | Gain/<br>Loss<br>Clubs | New<br>Members | Charter<br>Members | Reinstate<br>Members | Transfer<br>Members | Total<br>Member<br>Added | Total<br>Members<br>Dropped | Gain/<br>Loss<br>Members |
|-----------|--------------|------------------|------------------------|----------------|--------------------|----------------------|---------------------|--------------------------|-----------------------------|--------------------------|
| 2016-2017 | 2            | 1                | 1                      | 185            | 49                 | 5                    | 27                  | 266                      | 231                         | 35                       |
| 2017-2018 | 1            | 1                | 0                      | 170            | 27                 | 14                   | 22                  | 233                      | 309                         | -76                      |
| 2018-2019 | 0            | 4                | -4                     | 153            | 4                  | 11                   | 22                  | 190                      | 249                         | -59                      |
| 2019-2020 | 0            | 1                | -1                     | 101            | 4                  | 66                   | 24                  | 195                      | 289                         | -94                      |
| 2020-2021 | 2            | 2                | 0                      | 210            | 75                 | 19                   | 20                  | 324                      | 279                         | 45                       |
| Average   | 1            | 2                | -1                     | 164            | 32                 | 23                   | 23                  | 242                      | 271                         | -30                      |